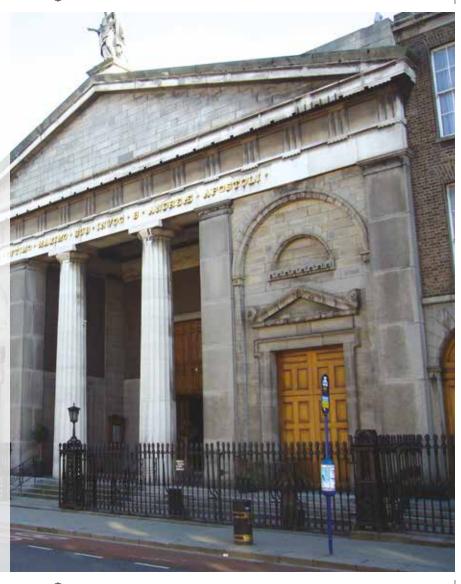

#### St. Andrew's Parish Church, Westland Row, Dublin 2.

We, the people who turn to the Parish Church of St. Andrew in Westland Row as a focus for our Christian lives, are called through baptism to celebrate the presence of Christ in Word and Sacrament.