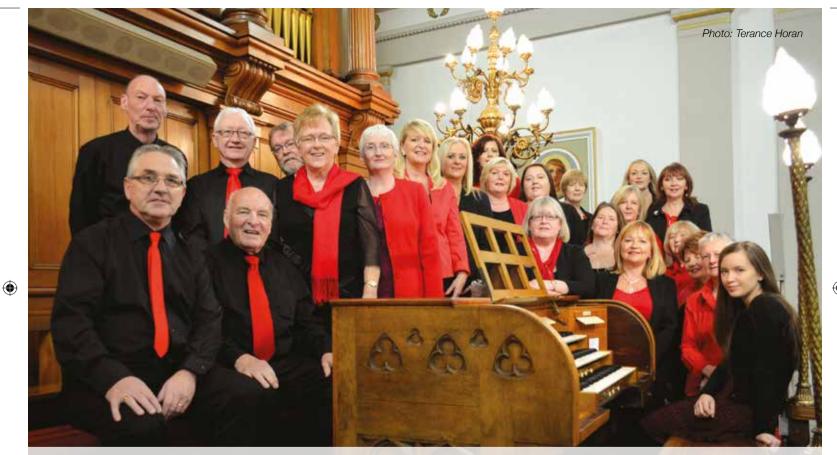

#### ST. ANDREW'S PARISH CHOIR

JEAN MONAHAN CHOIR DIRECTOR · CAROLE O'CONNOR ORGANIST

The choir sing at 11.30am mass every Sunday.

New members are always welcome, simply come and meet us after mass.

**Merry Christmas & Happy New Year 2016** 