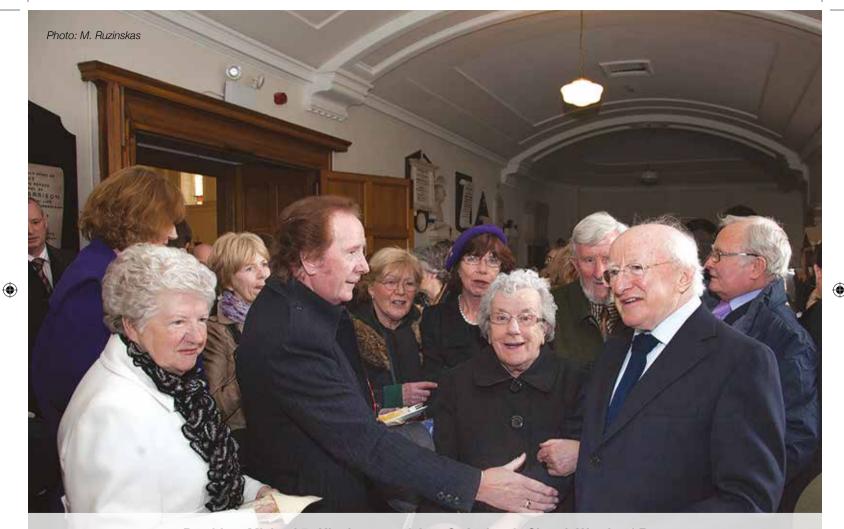

President Michael D. Higgins on a visit to St.Andrew's Church Westland Row.

Weekdays: 10.00am 12.45pm Saturday: 10.00am, 6.30pm. Vigil Mass Holy Days: 8.45am, 10.00am & 12.45pm Public Holidays: 10.00am mass only