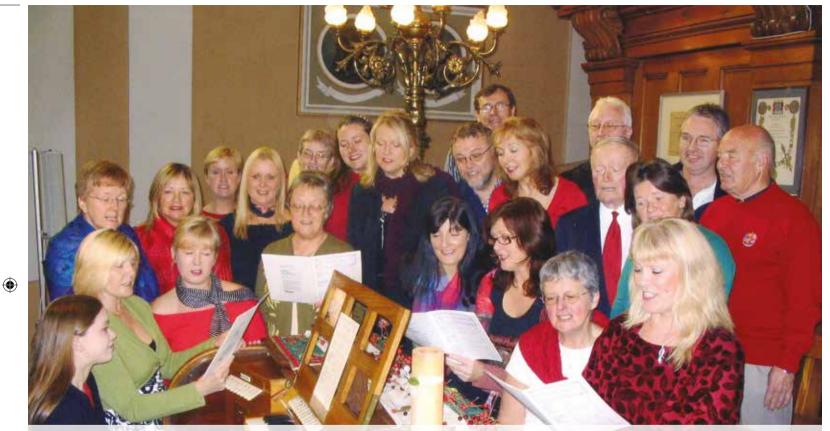

#### ST. ANDREW'S PARISH CHOIR

JEAN MONAHAN CHOIR DIRECTOR · CAROLE O'CONNOR ORGANIST

The choir sing at 11.30am mass every Sunday.

New members are always welcome, simply come and meet us after mass.

**Merry Christmas & Happy New Year 2016** 